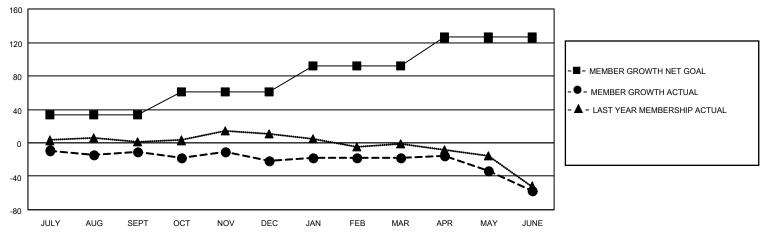

## District 202 F

| Clubs         |               |             |               | Members               |                        |                         |                                                    |  |
|---------------|---------------|-------------|---------------|-----------------------|------------------------|-------------------------|----------------------------------------------------|--|
|               | RESULTS FOR   | R 2020-2021 |               | RESULTS FOR 2020-2021 |                        |                         |                                                    |  |
| QUARTER       | NEW CLUB GOAL | NEW CLUBS   | DROPPED CLUBS | QUARTER MEMI          | BER GROWTH NET<br>GOAL | MEMBER GROWTH<br>ACTUAL | DROPPED<br>MEMBERS ACTUAL<br>(including transfers) |  |
| JULY/AUG/SEPT | 0             | 0           | 1             | JULY/AUG/SEPT         | 33                     | 20                      | 28                                                 |  |
| OCT/NOV/DEC   | 0             | 0           | 0             | OCT/NOV/DEC           | 28                     | 27                      | 34                                                 |  |
| JAN/FEB/MAR   | 0             | 0           | 0             | JAN/FEB/MAR           | 31                     | 20                      | 15                                                 |  |
| APR/MAY/JUNE  | 0             | 0           | 0             | APR/MAY/JUNE          | 34                     | 22                      | 58                                                 |  |

#### GOALS AND ACTUAL MEMBERS CUMULATIVE

| DROPPED CLUBS: 1           |     | 27 CLUBS OF 46 ADDED 1 OR MORE<br>NEW MEMBERS | GENDER DISTRIBUTION  MALE 828 (66.08%) |              |     |
|----------------------------|-----|-----------------------------------------------|----------------------------------------|--------------|-----|
|                            |     |                                               | FEMALE                                 | 425 (33.92%) |     |
| DROPPED MEMBERS            |     |                                               |                                        |              |     |
| DECEASED                   | 20  | CLICK HERE FOR CUMULATIVE                     | TOTAL FAMILY UNIT MEMBERS              |              | 89  |
| CLUB CANCELLED 0 OTHER 115 |     | MEMBERSHIP DATA                               | FAMILY MEMBERS PAYING HALF             |              | 4.5 |
|                            |     |                                               |                                        |              | 45  |
| TOTAL                      | 135 |                                               |                                        |              |     |